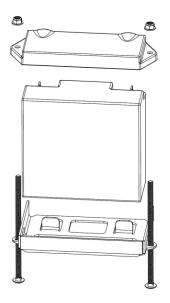

## **Stinger Informational Bulletin 2024-2**

**Gateway Applicator Battery cover** 

Summary: Improved battery cover was designed to replace the initial battery hold down.

**Why:** To reduce the possibility of fertilizer contamination and build up on the Gateway battery post(s), Stinger developed a custom fit battery cover (included) and hardware kit.

**Recommendation:** It is recommended to remove the existing battery hold down bracket and hardware. Clean the existing battery terminals. Make sure the battery cables are securely attached to the battery. Install the new battery cover using the provided hardware.

Kit Part Number: 95-4639